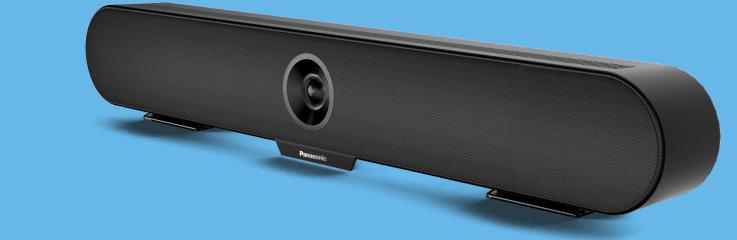

## **Panasonic**

# 4K ALL-IN-ONE SOUNDBAR

#### **ALL-IN-ONE DESIGN**

Built-in microphone array with 360° omni-directional voice pick-up, range up to 5m.

Built-in speaker perfect for small to medium sized conference rooms.

Built-in high-performance intelligent DSP chip, excellent noise reduction & echo cancellation.

Compact design, USB driver free, easy connenction and quick installation, plug and play.