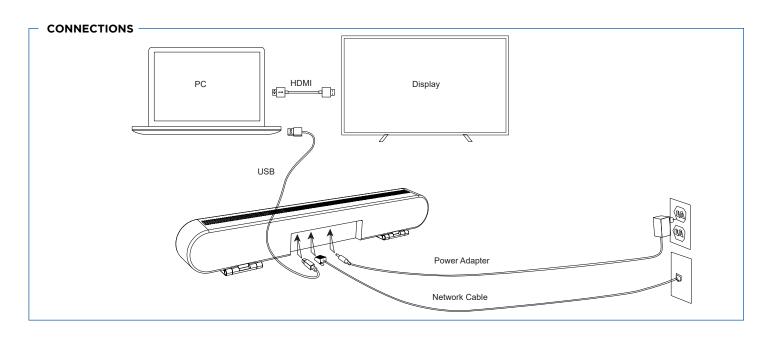

Compact design, USB driver free, easy connenction and quick installation, plug and play.

#### **COMPATIBLE SYSTEM**

 Compatible with Windows7/8/10, Android, iOS, etc. Supports various video conference softwares.